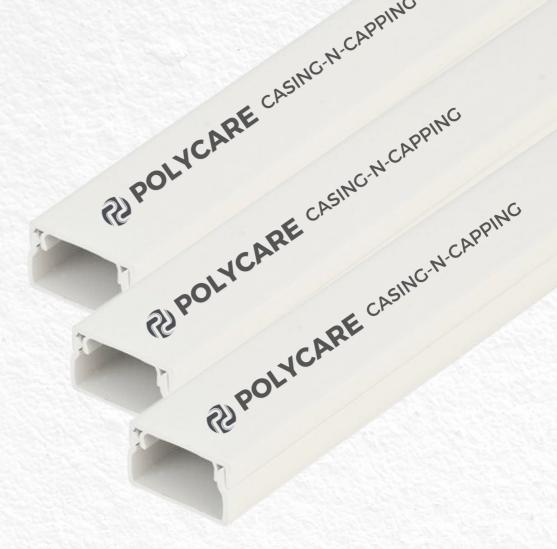

# **PVC** CASING-CAPPING

**Polycare PVC Casing & Capping:** Elevate wire management with our innovative double locking system and sleek, clean fine design for a seamless blend of security and aesthetics. It is an ideal conceal-cum-open wiring method. It allows you to open, add new wires, identify, and repair short-circuit points, and close it.

#### **Mechanical Strength**

- Clean Laser Printing
- Secure & Firm Locking
- Greater Cross-Sectional Area
- Easy-to-use & Quick-to-install

#### **Salient Features**

- Fire-Retardant
- Shock-Proof
- Higher Durability
- Trouble-Free Rewiring
- Greater Wall Thickness and Stronger Locking System
- Processed with Premium Raw Materials
- Improved Strength, Glossy Finish, Durability, Toughness, and Style
- Push-fit lock also assures easy maintenance
- Polycare CnC help in faster installation without hurting the electricians.

#### POLYCARE CASING-N-CAPPING SIZES & QUANTITY

| Standard Size (MM) | Quantity (Pcs.) |
|--------------------|-----------------|
| 20*12              | 200 Pcs.        |
| 25*16              | 120 Pcs.        |
| 30*15              | 100 Pcs.        |