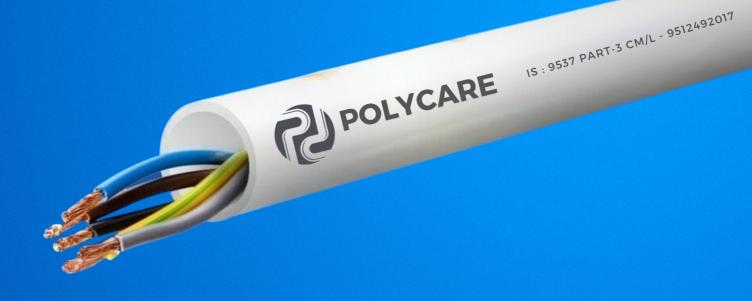

### UPVC CONDUIT PIPES

Polycare uPVC Conduit Pipes are made of the best PVC resin, these pipes are used to carry/cover electric wires in residential and commercial places.

#### **Mechanical Strength**

- Excellent resistance to crushing
- High impact strength
- Excellent elastics and plastics properties in compression
- Excellent rigidity
- High order flexibility In bending

#### **Salient Features**

- Weather Proof
- Fire Retardant
- Non Toxic
- Hygienic
- Higher Mechanical Strength
- Light Weight
- Easy Installation
- Long Life
- Much economical as compared to 6.1 & C.I. Pipes.