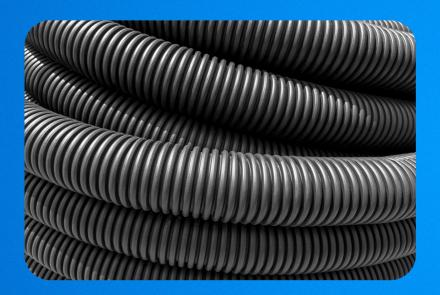

### CORRUGATED FLEXIBLE PIPES

**Weather-Resistant Protection:** Capable of withstanding adverse weather conditions, ensuring your cables and wires stay secure in any environment.

**Outstanding Flexibility:** These pipes offer excellent flexibility, allowing for easy installation in tight or complex spaces without compromising durability.

**Durable Quality:** Built to last, our corrugated pipes provide long-lasting protection for your cables and wires, reducing maintenance costs.

**Superior Insulation:** Offering excellent insulation properties, these pipes safeguard your electrical systems from environmental factors and potential damage.