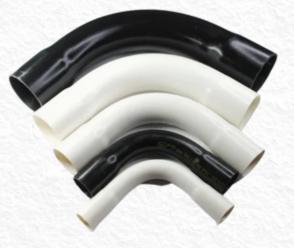

# UPVC CONDUIT PIPES BENDS

POLYCARE

By keeping track with the market development, we are engaged in offering the best PVC Bends & Fittings. These PVC fittings are manufactured from high grade polyvinyl chloride with the help of modern methodology. Additionally, customers can avail these PVC fittings from us in various sizes & other specifications as per customer's requirements.

Being a certified company, we are successfully meeting the needs of our patrons by offering supreme quality PVC Bends & Fittings that finds wide usage in electrical work. This fitting is manufactured making use of quality assured unplasticized polyvinyl chloride and cutting-edge technology.

Apart from this, the provided fitting is broadly acknowledged by our renowned clients owing to its excellent finish and easy installation.

#### **Salient Features**

- Highly durable
- Abrasion resistant
- Used for joining conduits
- Fine finish
- Easy to install
- Uniform thickness