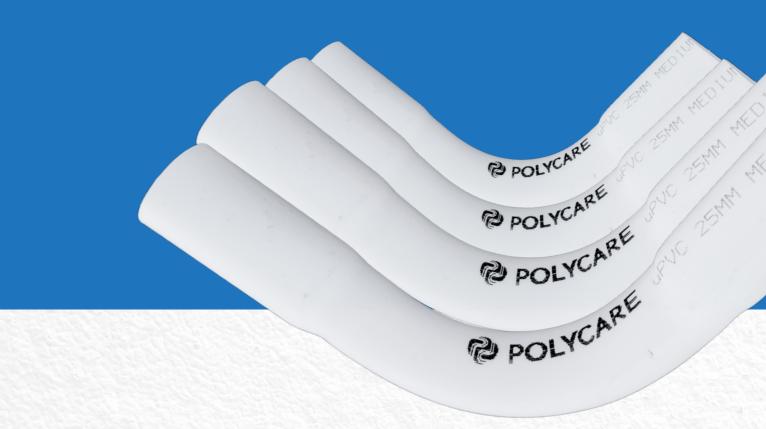

# UPVC CONDUIT PIPES BENDS

POLYCARE

By keeping track with the market development, we are engaged in offering the best PVC Bends & Fittings. These PVC fittings are manufactured from high grade polyvinyl chloride with the help of modern methodology. Additionally, customers can avail these PVC fittings from us in various sizes & other specifications as per customer's requirements.

Being a certified company, we are successfully meeting the needs of our patrons by offering supreme quality PVC Bends & Fittings that finds wide usage in electrical work. This fitting is manufactured making use of quality assured unplasticized polyvinyl chloride and cutting-edge technology.

Apart from this, the provided fitting is broadly acknowledged by our renowned clients owing to its excellent finish and easy installation.

#### **Salient Features**

- Highly durable
- Abrasion resistant
- Used for joining conduits
- Fine finish
- Easy to install
- Uniform thickness