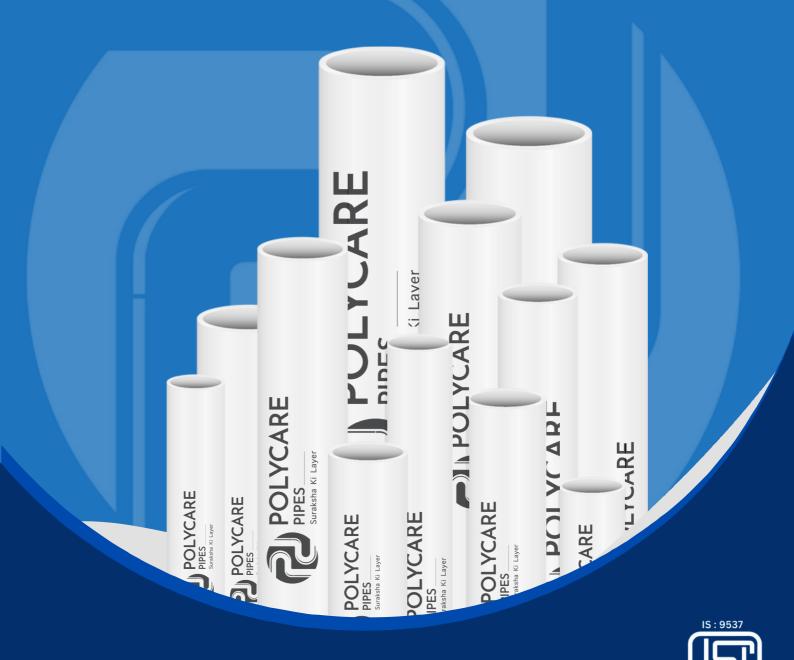

### UPVC CONDUIT PIPES

Polycare uPVC Conduit Pipes are made of the best PVC resin, these pipes are used to carry/cover electric wires in residential and commercial places.

## **RIGID CONDUIT PIPES** Wires Ki **Suraksha Ki Layer**

Because Wires and Cables Deserve the Best Company