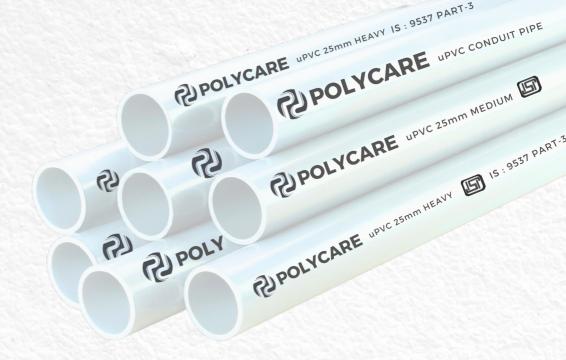

#### POLYCARE UPVC CONDUIT PIPE

### UPVC CONDUIT PIPES

Polycare uPVC Conduit Pipes are made of the best PVC resin, these pipes are used to carry/cover electric wires in residential and commercial places.